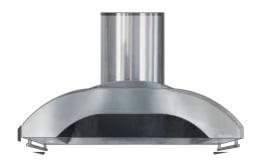

## DESIGNS THAT FIT YOUR NEEDS

The V-Line with Power Lung™ technology has designs made for under-cabinet, wall-mounted, or liner insert usage, allowing homeowners and builders to find the option that fits their kitchen best.