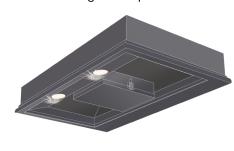

## DESIGNS THAT FIT YOUR NEEDS

The V-Line with Power Lung™ technology has designs made for under-cabinet, wall-mounted, or liner insert usage, allowing homeowners and builders to find the option that fits their kitchen best.