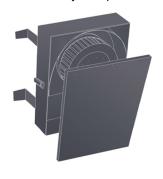

BETTER TOGETHER

The exclusive Vent-A-Hood® Power Lung™
Blower and Centrifugal Filter chamber are built
together to work as one in a single housing.
Engineered to provide superior performance,
the Power Lung™ eliminates grease that
baffle filters and mesh screens do not.