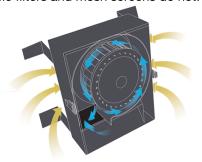

BETTER TOGETHER

The exclusive Vent-A-Hood® Power Lung™
Blower and Centrifugal Filter chamber are built
together to work as one in a single housing.
Engineered to provide superior performance,
the Power Lung™ eliminates grease that
baffle filters and mesh screens do not.