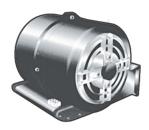

## THE POWER TO CHOOSE

Some ventilation needs are stronger than others, that's why the M-Line comes with a 4-speed rotary knob control, allowing you to choose exactly how much ventilation you need.

LET THERE
BE LIGHT