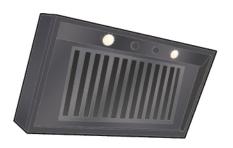

## BEAUTY WITHOUT BREAKING THE BUDGET

The Vent-A-Hood® M-Line brings the quality you've come to expect from the leader in kitchen ventilation at a price point that fits almost any budget. The M-Line uses the highest quality brushed stainless steel canopies, perfect for the look of a modern kitchen.

## LONG-LASTING QUALITY

Industrial grade stainless steel baffle filters provide maximum effectiveness and durability, ensuring your hood outperforms and outlasts other similarly-priced hoods by a longshot.

## THE POWER TO CHOOSE

Some ventilation needs are stronger than others, that's why the M-Line comes with a 4-speed rotary knob control, allowing you to choose exactly how much ventilation you need.

LET THERE
BE LIGHT

Our M-Line hood comes equipped with the latest in LED lighting technology. After all, you want to be able to see your delicious creations while you're cooking them up.